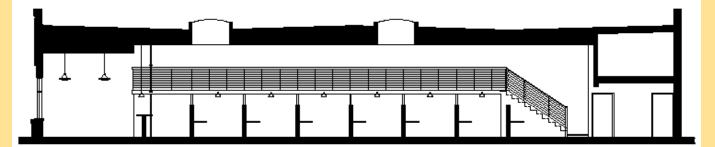

Individual secretarial workstations line the open hallway, separated from the lobby by a delicately-composed screen of steel, translucent glass and wood panels.

The interior's organizing element is a wood-and-steel 'archive gallery' serving storage compartments over the workstations and visible from all areas.