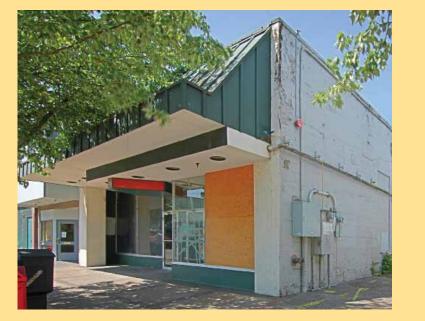

# CHALLENGE

Transform a 100-year-old downtown commerce building into law office suites and common areas.

Support spaces at the back of the building include a break room, upgraded restrooms and storage.

**HISTORY** The building was

formerly home to multiple businesses, including an auto shop, the Eugene Farmers Creamery, and most recently The Bookmark bookstore.