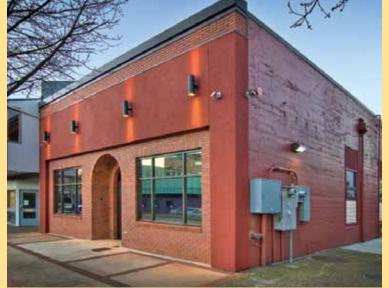

# CONCEPTS

A tall arched portal is centered on a new stucco, brick and glass façade and opens onto a lobby, reception area and conference room.

Six law offices along the north alley wall are daylit with large glazed apertures.