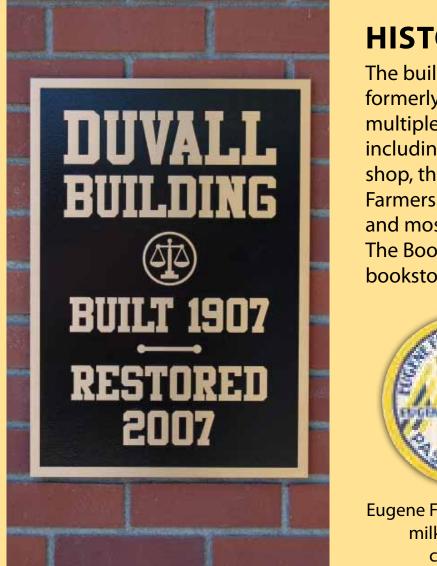

Support spaces at the back of the building include a break room, upgraded restrooms and storage.

**HISTORY** The building was

formerly home to multiple businesses, including an auto shop, the Eugene Farmers Creamery, and most recently The Bookmark bookstore.

Eugene Farmers Creamery milk bottle cap, circa 1940