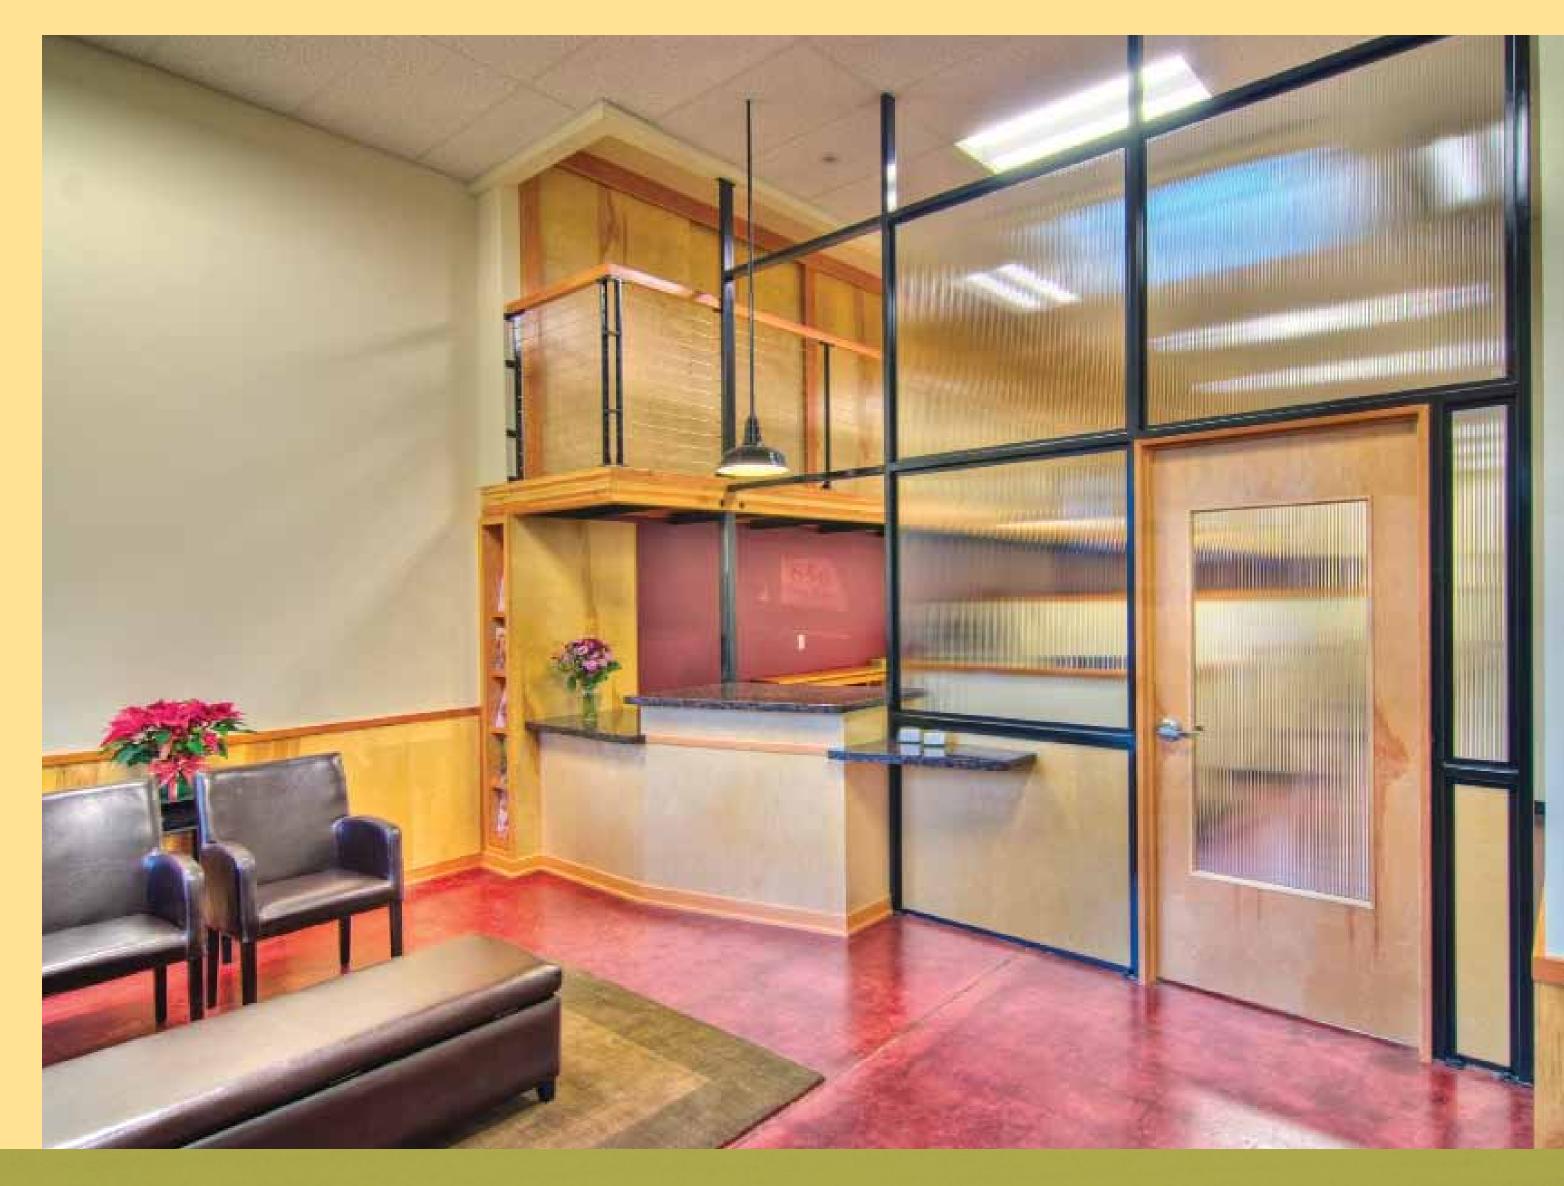

Individual secretarial workstations line the open hallway, separated from the lobby by a delicately-composed screen of steel, translucent glass and wood panels.

The interior's organizing element is a wood-and-steel 'archive gallery' serving storage compartments over the workstations and visible from all areas.

Support spaces at the back of the building include a break room, upgraded restrooms and storage.

**HISTORY** The building was

formerly home to multiple businesses, including an auto shop, the Eugene Farmers Creamery, and most recently The Bookmark bookstore.