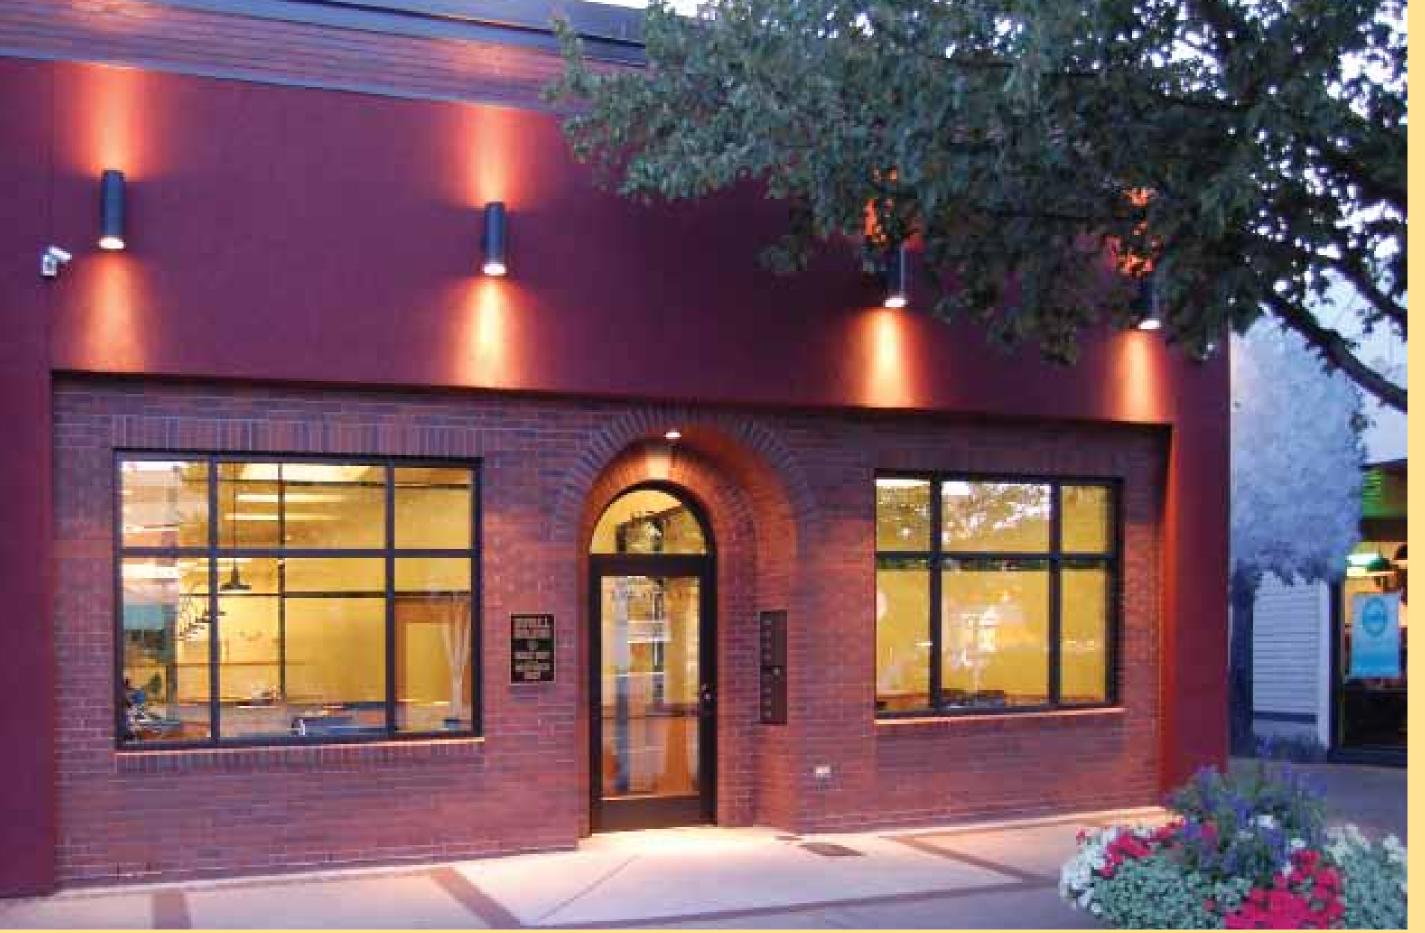

# CONCEPTS

A tall arched portal is centered on a new stucco, brick and glass façade and opens onto a lobby, reception area and conference room.

Six law offices along the north alley wall are daylit with large glazed apertures.

Individual secretarial workstations line the open hallway, separated from the lobby by a delicately-composed screen of steel, translucent glass and wood panels.

The interior's organizing element is a wood-and-steel 'archive gallery' serving storage compartments over the workstations and visible from all areas.