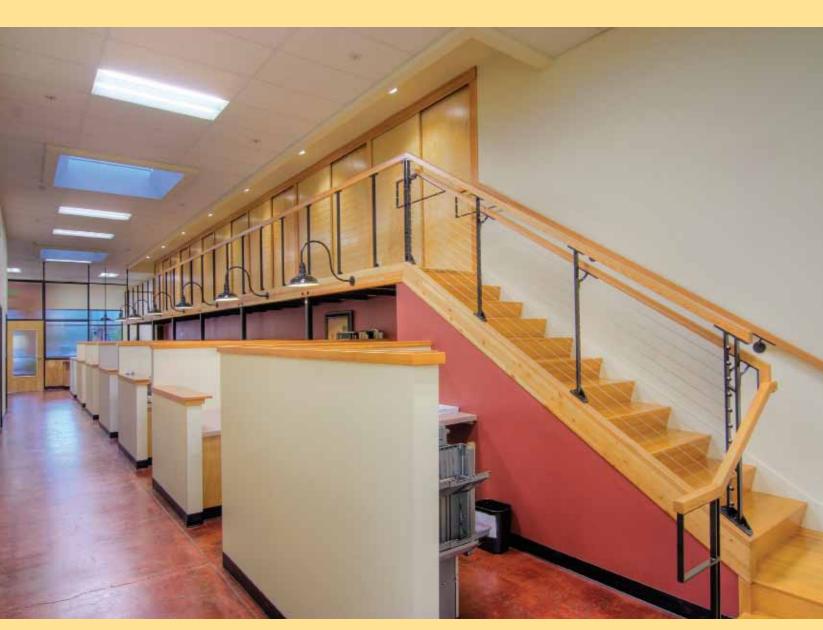

Individual secretarial workstations line the open hallway, separated from the lobby by a delicately-composed screen of steel, translucent glass and wood panels.

The interior's organizing element is a wood-and-steel 'archive gallery' serving storage compartments over the workstations and visible from all areas.

#### Daylighting

Maximized via oversized façade windows, ample north-facing glass block apertures at offices and large skylights at open office area.

**NIR PEARLSON** 

**MIKE DEAN;** 

PHOTOS: