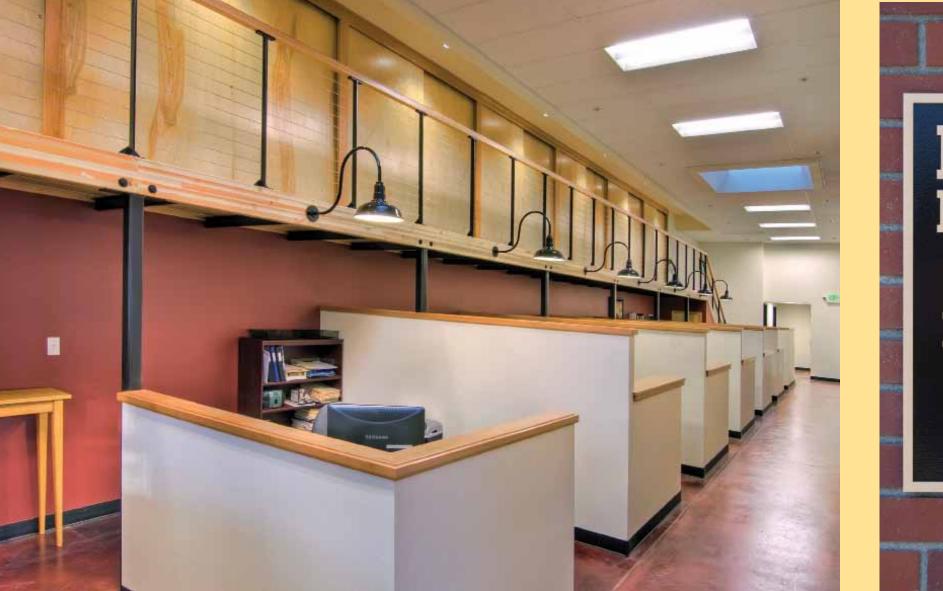

Individual secretarial workstations line the open hallway, separated from the lobby by a delicately-composed screen of steel, translucent glass and wood panels.

The interior's organizing element is a wood-and-steel 'archive gallery' serving storage compartments over the workstations and visible from all areas.