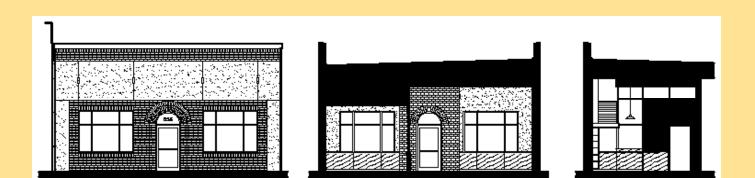

# CONCEPTS

A tall arched portal is centered on a new stucco, brick and glass façade and opens onto a lobby, reception area and conference room.

Six law offices along the north alley wall are daylit with large glazed apertures.