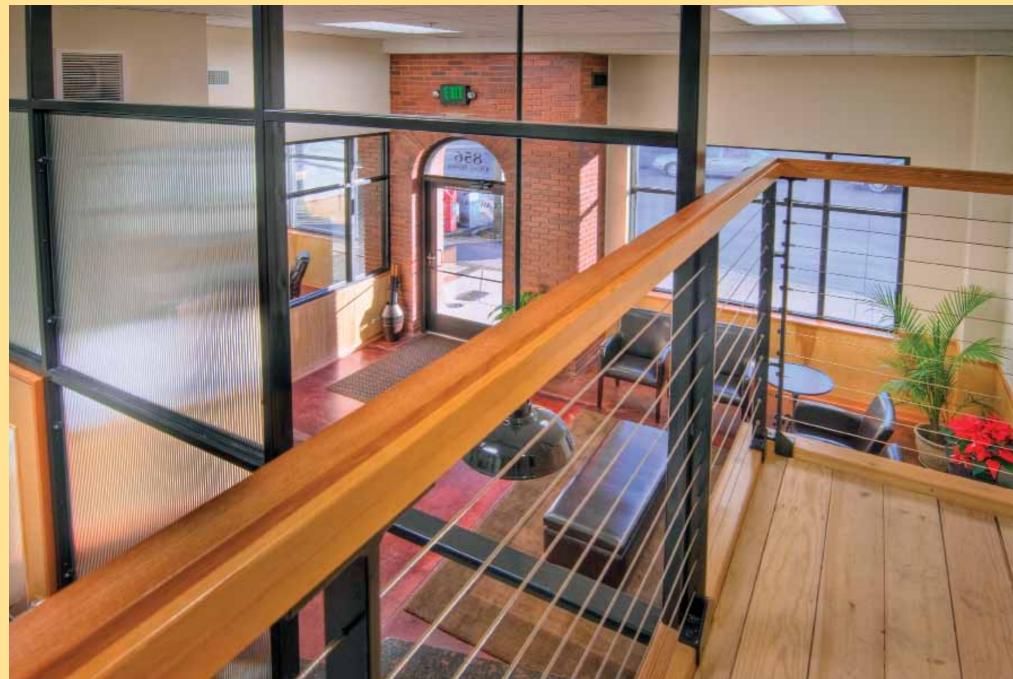

# CONCEPTS

A tall arched portal is centered on a new stucco, brick and glass façade and opens onto a lobby, reception area and conference room.

Six law offices along the north alley wall are daylit with large glazed apertures.

Individual secretarial workstations line the open hallway, separated from the lobby by a delicately-composed screen of steel, translucent glass and wood panels.

The interior's organizing element is a wood-and-steel 'archive gallery' serving storage compartments over the workstations and visible from all areas.

#### Daylighting

Maximized via oversized façade windows, ample north-facing glass block apertures at offices and large skylights at open office area.

**NIR PEARLSON** 

**MIKE DEAN;** 

PHOTOS: