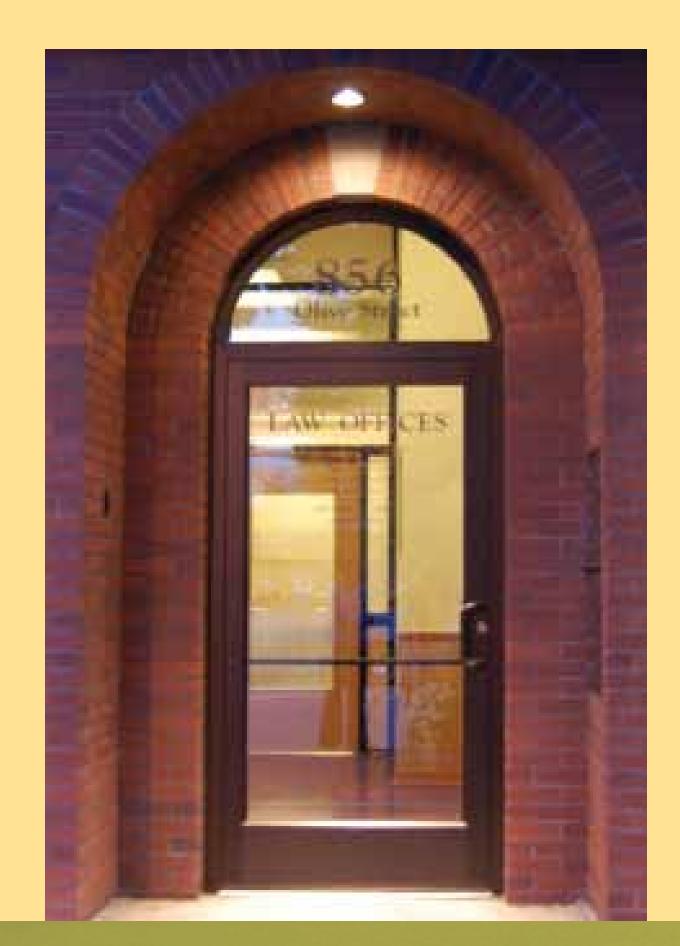

# CONCEPTS

A tall arched portal is centered on a new stucco, brick and glass façade and opens onto a lobby, reception area and conference room.

Six law offices along the north alley wall are daylit with large glazed apertures.